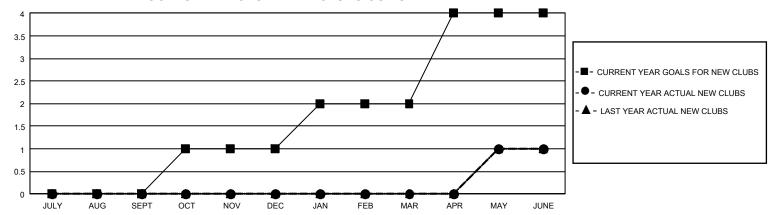

## GMT Constitutional Area 8, Group C

REPORT DOES NOT INCLUDE CLUBS IN UNDISTRICTED AREAS.

| Clubs                 |               |           |               | Members               |                         |                         |                                                    |
|-----------------------|---------------|-----------|---------------|-----------------------|-------------------------|-------------------------|----------------------------------------------------|
| RESULTS FOR 2022-2023 |               |           |               | RESULTS FOR 2022-2023 |                         |                         |                                                    |
| QUARTER               | NEW CLUB GOAL | NEW CLUBS | DROPPED CLUBS | QUARTER MEM           | IBER GROWTH NET<br>GOAL | MEMBER GROWTH<br>ACTUAL | DROPPED MEMBERS<br>ACTUAL (including<br>transfers) |
| JULY/AUG/SEPT         | 0             | 0         | 0             | JULY/AUG/SEPT         | 50                      | 73                      | 70                                                 |
| OCT/NOV/DEC           | 3             | 0         | 0             | OCT/NOV/DEC           | 50                      | 58                      | 115                                                |
| JAN/FEB/MAR           | 3             | 0         | 0             | JAN/FEB/MAR           | 60                      | 85                      | 78                                                 |
| APR/MAY/JUNE          | 6             | 1         | 0             | APR/MAY/JUNE          | 60                      | 124                     | 220                                                |

## GOALS AND ACTUAL NEW CLUBS CUMULATIVE