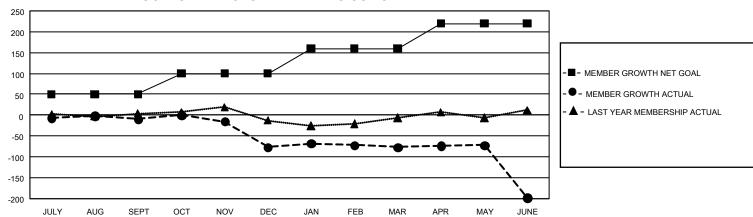

## GMT Constitutional Area 8, Group C

REPORT DOES NOT INCLUDE CLUBS IN UNDISTRICTED AREAS.

| Clubs                 |               |           |               | Members               |                         |                         |                                                    |
|-----------------------|---------------|-----------|---------------|-----------------------|-------------------------|-------------------------|----------------------------------------------------|
| RESULTS FOR 2022-2023 |               |           |               | RESULTS FOR 2022-2023 |                         |                         |                                                    |
| QUARTER               | NEW CLUB GOAL | NEW CLUBS | DROPPED CLUBS | QUARTER MEM           | IBER GROWTH NET<br>GOAL | MEMBER GROWTH<br>ACTUAL | DROPPED MEMBERS<br>ACTUAL (including<br>transfers) |
| JULY/AUG/SEPT         | 0             | 0         | 0             | JULY/AUG/SEPT         | 50                      | 73                      | 70                                                 |
| OCT/NOV/DEC           | 3             | 0         | 0             | OCT/NOV/DEC           | 50                      | 58                      | 115                                                |
| JAN/FEB/MAR           | 3             | 0         | 0             | JAN/FEB/MAR           | 60                      | 85                      | 78                                                 |
| APR/MAY/JUNE          | 6             | 1         | 0             | APR/MAY/JUNE          | 60                      | 124                     | 220                                                |

## GOALS AND ACTUAL MEMBERS CUMULATIVE

| DROPPED CLUBS: 0 |     | 84 CLUBS OF 123 ADDED 1 OR<br>MORE NEW MEMBERS | GENDER DISTRIBUTION                |              |  |
|------------------|-----|------------------------------------------------|------------------------------------|--------------|--|
|                  |     |                                                | MALE                               | 945 (51.44%) |  |
|                  |     |                                                | FEMALE                             | 892 (48.56%) |  |
| DROPPED MEMBERS  |     |                                                | NON BINARY                         | 0 (0.00%)    |  |
| DECEASED         | 35  |                                                | PREFER NOT TO ANSWER               | 0 (0.00%)    |  |
| CLUB CANCELLED   | 0   |                                                | TOTAL FAMILY UNIT MEMBERS          | s 476        |  |
| OTHER            | 448 | CLICK HERE FOR                                 |                                    |              |  |
| TOTAL            | 483 | CUMULATIVE MEMBERSHIP DATA                     | FAMILY MEMBERS PAYING HALF DUES 24 |              |  |